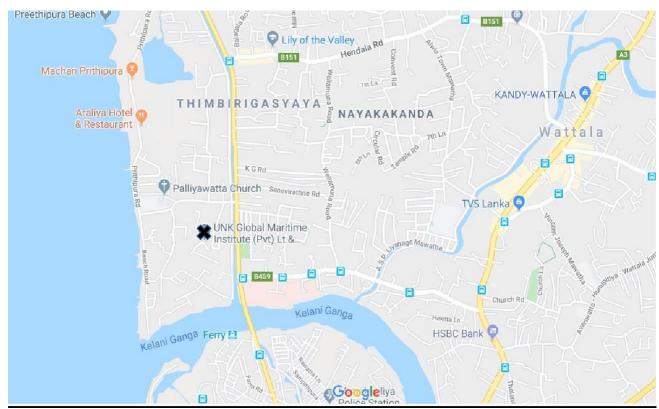

ea Training Course For Engine Rating                     | 3 Months   | On Demand                                           |

| 20 | DR      | Pre Sea Training Course For Deck Rating | 3 Months | On Demand |
|----|---------|-----------------------------------------|----------|-----------|
| 21 | MFA/Ref | MFA Refresher                           | 1 Day    | On Demand |

#### TC Applies:-

- Course schedule may subject to change without prior notice
- Please note that the course Fees are estimated and subject to change
- Contact us on our Hotline for any inquiries
- Accommodation can be provided upon request (if available)
- 2 Please Log on to our website to carry out any certificate verification.

### www.facebook.com/unkgmiwattala www.instagram.com/unkgmi.wattala

#### **OUR LOCATION**



WJH